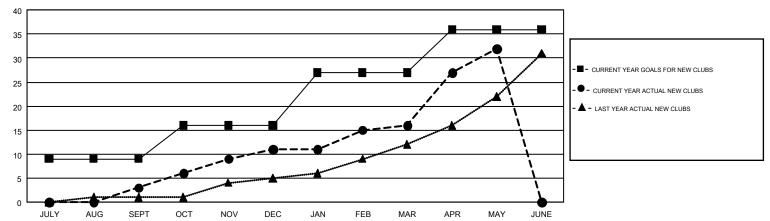

## Multiple District 301

GMT CA 5

| Clubs         |               |           |               | Members               |                           |                         |                                                    |  |
|---------------|---------------|-----------|---------------|-----------------------|---------------------------|-------------------------|----------------------------------------------------|--|
|               | RESULTS FOR   | 2017-2018 |               | RESULTS FOR 2017-2018 |                           |                         |                                                    |  |
| QUARTER       | NEW CLUB GOAL | NEW CLUBS | DROPPED CLUBS | QUARTER               | MEMBER GROWTH NET<br>GOAL | MEMBER GROWTH<br>ACTUAL | DROPPED<br>MEMBERS ACTUAL<br>(including transfers) |  |
| JULY/AUG/SEPT | 9             | 3         | 2             | JULY/AUG/SEPT         | 346                       | 637                     | 482                                                |  |
| OCT/NOV/DEC   | 7             | 8         | 10            | OCT/NOV/DEC           | 316                       | 733                     | 724                                                |  |
| JAN/FEB/MAR   | 11            | 5         | 2             | JAN/FEB/MAR           | 412                       | 598                     | 220                                                |  |
| APR/MAY/JUNE  | 9             | 16        | 1             | APR/MAY/JUNE          | 282                       | 805                     | 200                                                |  |

## GOALS AND ACTUAL NEW CLUBS CUMULATIVE