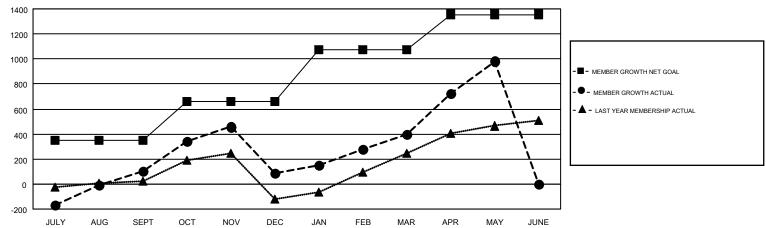

## Multiple District 301

GMT CA 5

| Clubs         |               |           |               | Members               |                           |                         |                                                    |  |
|---------------|---------------|-----------|---------------|-----------------------|---------------------------|-------------------------|----------------------------------------------------|--|
|               | RESULTS FOR   | 2017-2018 |               | RESULTS FOR 2017-2018 |                           |                         |                                                    |  |
| QUARTER       | NEW CLUB GOAL | NEW CLUBS | DROPPED CLUBS | QUARTER               | MEMBER GROWTH NET<br>GOAL | MEMBER GROWTH<br>ACTUAL | DROPPED<br>MEMBERS ACTUAL<br>(including transfers) |  |
| JULY/AUG/SEPT | 9             | 3         | 2             | JULY/AUG/SEPT         | 346                       | 637                     | 482                                                |  |
| OCT/NOV/DEC   | 7             | 8         | 10            | OCT/NOV/DEC           | 316                       | 733                     | 724                                                |  |
| JAN/FEB/MAR   | 11            | 5         | 2             | JAN/FEB/MAR           | 412                       | 598                     | 220                                                |  |
| APR/MAY/JUNE  | 9             | 16        | 1             | APR/MAY/JUNE          | 282                       | 805                     | 200                                                |  |

## GOALS AND ACTUAL MEMBERS CUMULATIVE

| DROPPED CLUBS: 14  DROPPED MEMBERS |       | 261 CLUBS OF 375 ADDED 1 OR MORE<br>NEW MEMBERS | GENDER DISTRI<br>MALE<br>FEMALE | BUTION<br>6,293 (50.70%)<br>6,119 (49.30%) |       |
|------------------------------------|-------|-------------------------------------------------|---------------------------------|--------------------------------------------|-------|
| DECEASED                           | 50    | CLICK HERE FOR CUMULATIVE                       | TOTAL FAMILY UNIT MEMBERS       |                                            | 4,157 |
| CLUB CANCELLED                     | 352   | MEMBERSHIP DATA                                 | FAMILY MEMBERS PAYING HALF      |                                            | 0.404 |
| OTHER                              | 1,223 |                                                 |                                 |                                            | 2,424 |
| TOTAL                              | 1,625 |                                                 | 5020                            |                                            |       |